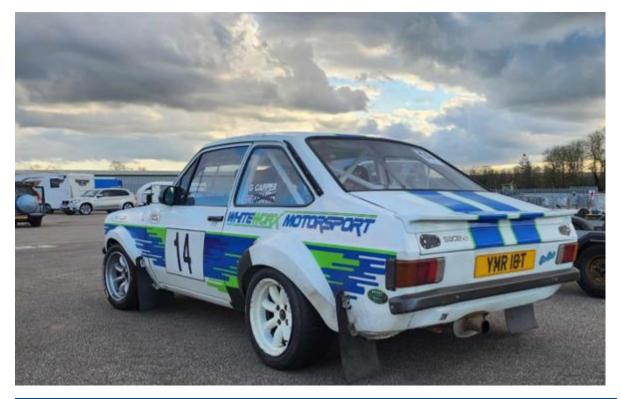

## Driving a Ford Escort 1998 ~ White ~ YMR18T ~ 1978

| Driver Name                | Chris White – Club Tavern Motor Club                                                                                                                                                                                            |
|----------------------------|---------------------------------------------------------------------------------------------------------------------------------------------------------------------------------------------------------------------------------|
| Navigator Name             | Jason Harris – Club Tavern Motor Club                                                                                                                                                                                           |
|                            | Clubman built car, Vauxhall XE engine, Sadev gearbox. Driver<br>and co driver have been rallying together for 11 years, co<br>driver is carpenter, driver is car upholsterer. Out to do our<br>best and come back with a smile. |
| Driver How Long Driving    | 12 years                                                                                                                                                                                                                        |
| Driver Competition History | Started in Karting, motorcycle racing, then rallying                                                                                                                                                                            |
| Driver Notable Results     | Wildlife Stages 2022, Nat B, 2nd overall, 1st in class                                                                                                                                                                          |
| Driver Best Result         | 2nd overall, 1st in class at Wildlife Stages                                                                                                                                                                                    |
| Car Specification          | Clubman spec, JRE built Vauxhall XE, Sadev Gearbox, bilstein suspension, nothing fancy                                                                                                                                          |
| Car History                | Originally Built in 2016, owned and abused by me since 2020                                                                                                                                                                     |
| Navigator How Long Driving | 10 years                                                                                                                                                                                                                        |
| Navigator Comp History     | Started in motocross, owns a Peugeot 106, drives and co<br>drives                                                                                                                                                               |